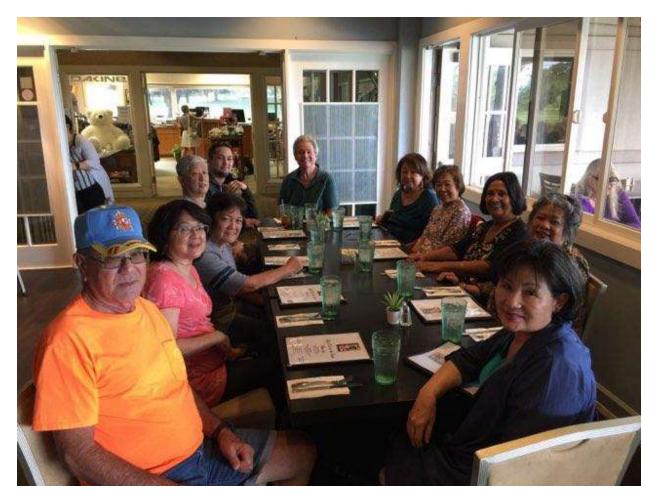

Café O'Lei, Maui Lani, Kahuluii Friday, Jan, 18, 2019, 11:00 AM

Ken came home to visit with his wife Joanne and son Joel. Joanne caught a cold and couldn't join us for lunch.

L-R: Dennis Watanabe, Julie Higa, Eileen (Oshiro) Taketa, Ken Imamura, Joel Imamura, Howard Platiro, Fay (Murakami) Platiro, Gail (Aoki) Terada, Barbara (Platiro) Nakagawa, Stella (Espania) Cordeiro and Patti Watanabe.

Note:

The last time Ken and Barbara seen each other was in High School.

Jeff had to work but was able to drop by since he works at Maui Lani Golf Course.

Café O'Lei, Maui Lani, Kahuluii Friday, Jan, 18, 2019, 11:00 AM